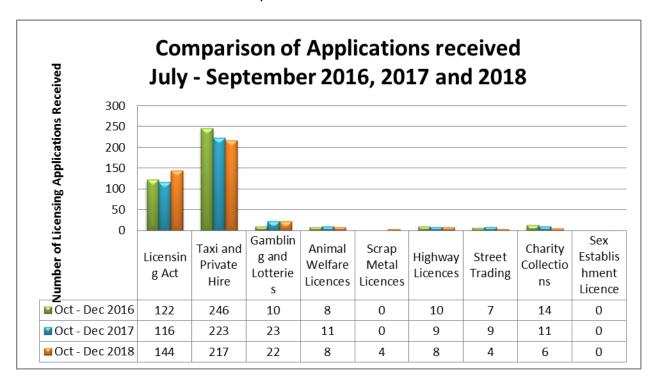

ITEMS TO BE PLACED ON THE HIGHWAY (TABLES, CHAIRS AND A BOARDS).

|    | (Pages 5 - 28)                                                                                                                                                                                                                                                                                                                  |
|----|---------------------------------------------------------------------------------------------------------------------------------------------------------------------------------------------------------------------------------------------------------------------------------------------------------------------------------|
|    | To consider the report of the Head of Place which invites the Committee to review the current arrangements for charging to place tables and chairs and A boards onto the highway and to amend the current policy to extend the duration for which a permit is issued from one to every two years.                               |
| 7. | MEMBERS' UPDATE REPORT (Pages 29 - 36)                                                                                                                                                                                                                                                                                          |
|    | To consider the report of the Head of Place which outlines to Members details of key licensing activities carried out in the last quarter (October – December 2018), including applications and service requests received, details of any enforcement work, progress reports on the work plan and any changes to Licensing Law. |
| 8. | DATE OF NEXT MEETING                                                                                                                                                                                                                                                                                                            |