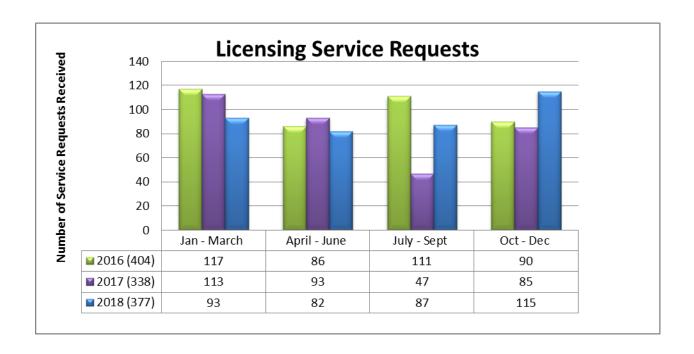

ITEMS TO BE PLACED ON THE HIGHWAY (TABLES, CHAIRS AND A BOARDS).

|    | (Pages 5 - 28)                                                                                                                                                                                                                                                                                                                  |
|----|---------------------------------------------------------------------------------------------------------------------------------------------------------------------------------------------------------------------------------------------------------------------------------------------------------------------------------|
|    | To consider the report of the Head of Place which invites the Committee to review the current arrangements for charging to place tables and chairs and A boards onto the highway and to amend the current policy to extend the duration for which a permit is issued from one to every two years.                               |
| 7. | MEMBERS' UPDATE REPORT (Pages 29 - 36)                                                                                                                                                                                                                                                                                          |
|    | To consider the report of the Head of Place which outlines to Members details of key licensing activities carried out in the last quarter (October – December 2018), including applications and service requests received, details of any enforcement work, progress reports on the work plan and any changes to Licensing Law. |
| 8. | DATE OF NEXT MEETING                                                                                                                                                                                                                                                                                                            |